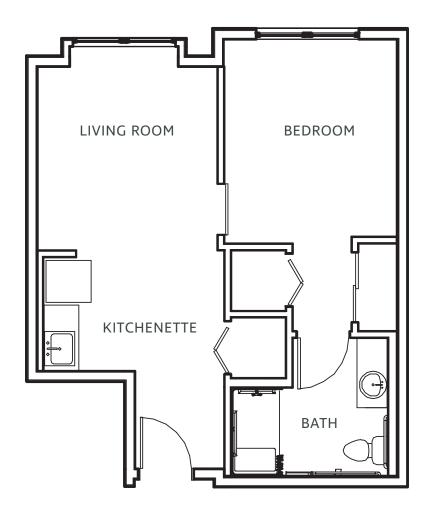

#### The Rhodes

Assisted Living  $~\cdot$  1 BR  $~\cdot$  1 BA  $~\cdot~$  484 sq. ft.