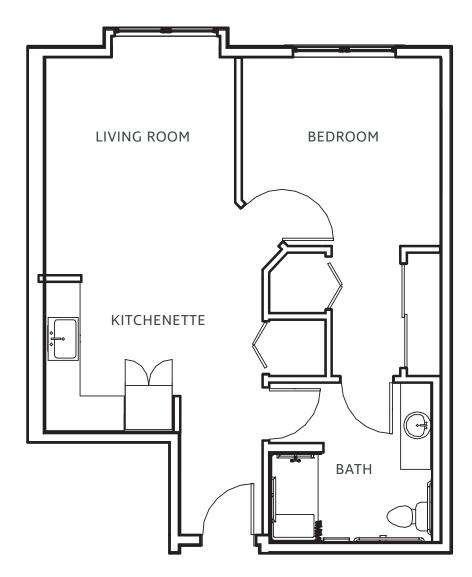

## The Richmond

Assisted Living  $\,\cdot\,$  1 BR  $\,\cdot\,$  1 BA  $\,\cdot\,$  528 sq. ft.