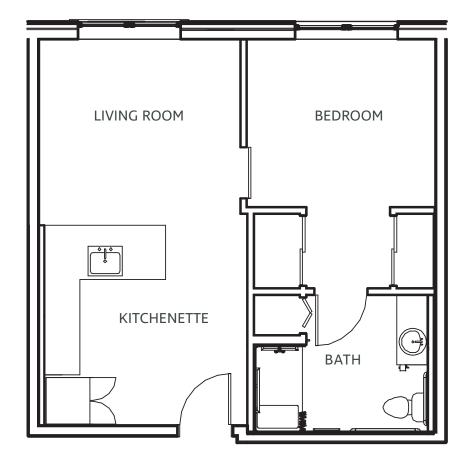

## The Richmond

Assisted Living  $\,\cdot\,$  1 BR  $\,\cdot\,$  1 BA  $\,\cdot\,$  528 sq. ft.