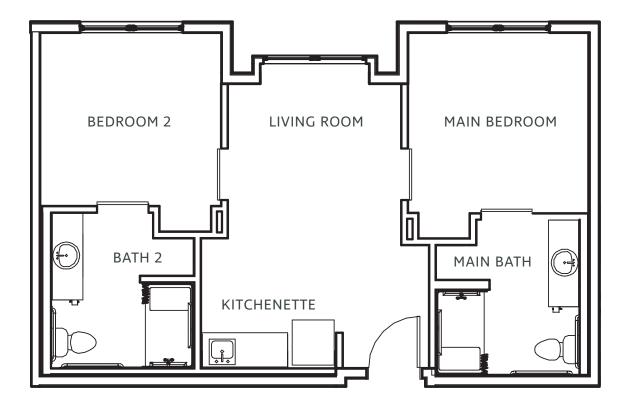

### The Sherwood

Assisted Living  $\cdot$  2 BR  $\cdot$  2 BA  $\cdot$  734 sq. ft.

Assisted Living  $\cdot$  2 BR  $\cdot$  2 BA  $\cdot$  599 sq. ft.

Assisted Living  $\,\cdot\,$  2 BR  $\,\cdot\,$  2 BA  $\,\cdot\,$  803 sq. ft.