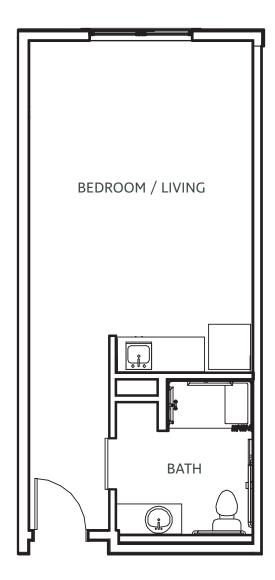

## The Marquette

Assisted Living  $\,\cdot\,$  Studio  $\,\cdot\,$  381 sq. ft.

Assisted Living  $\,\cdot\,$  Studio  $\,\cdot\,$  393 sq. ft.

Assisted Living · Studio · 412 sq. ft.