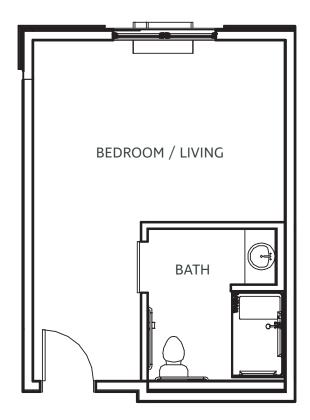

ft.







Assisted Living  $\cdot$  1 BR  $\cdot$  1 BA  $\cdot$  483 sq. ft.







#### The Rhodes

Assisted Living  $~\cdot$  1 BR  $~\cdot$  1 BA  $~\cdot~$  484 sq. ft.





## The Richmond

Assisted Living  $\,\cdot\,$  1 BR  $\,\cdot\,$  1 BA  $\,\cdot\,$  528 sq. ft.





# The Ridgewood

Assisted Living  $\,\cdot\,$  1 BR  $\,\cdot\,$  1 BA  $\,\cdot\,\,$  604 sq. ft.







### The Riverdale

Assisted Living  $\,\cdot\,$  1 BR  $\,\cdot\,$  1 BA  $\,\cdot\,\,$  635 sq. ft.







### The Sherwood

Assisted Living  $\cdot$  2 BR  $\cdot$  2 BA  $\cdot$  734 sq. ft.









Assisted Living  $\cdot$  2 BR  $\cdot$  2 BA  $\cdot$  599 sq. ft.







Assisted Living  $\,\cdot\,$  2 BR  $\,\cdot\,$  2 BA  $\,\cdot\,$  803 sq. ft.







#### The Studio

Memory Care · 299 sq. ft.