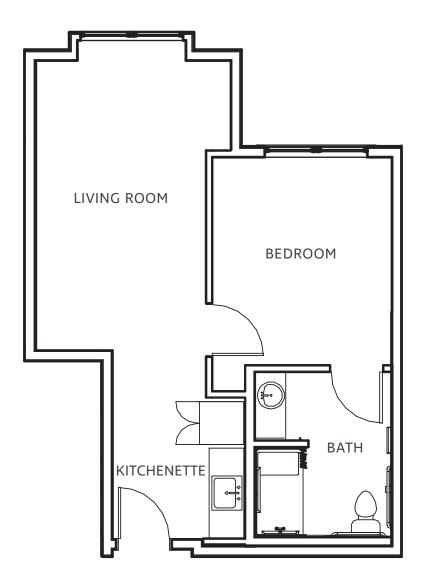

#### The Rhodes

Assisted Living  $~\cdot$  1 BR  $~\cdot$  1 BA  $~\cdot~$  484 sq. ft.