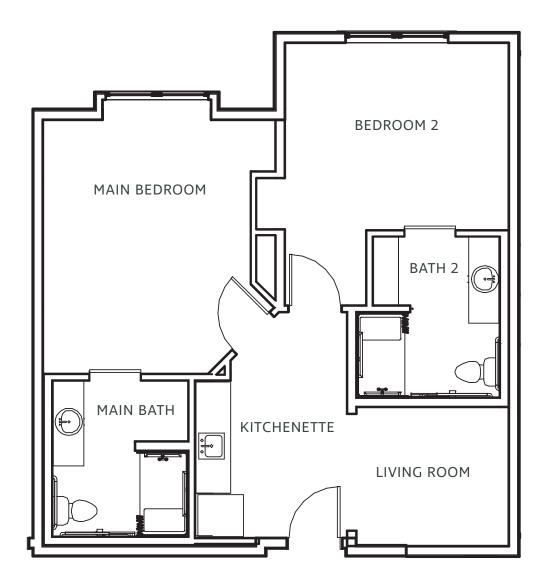

### The Sherwood

Assisted Living  $\cdot$  2 BR  $\cdot$  2 BA  $\cdot$  734 sq. ft.

Assisted Living  $\cdot$  2 BR  $\cdot$  2 BA  $\cdot$  599 sq. ft.

Assisted Living  $\,\cdot\,$  2 BR  $\,\cdot\,$  2 BA  $\,\cdot\,$  803 sq. ft.