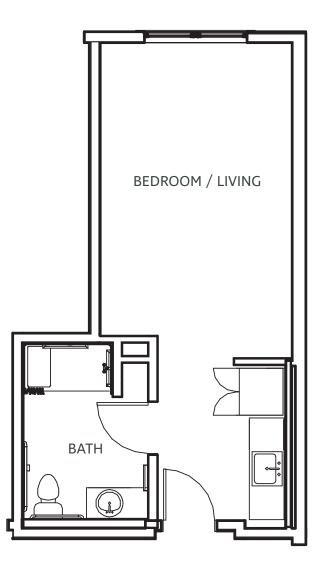

#### The Madison I

Assisted Living  $\cdot$  Studio  $\cdot$  362 sq. ft.







# The Madison II

Assisted Living  $\,\cdot\,$  Studio  $\,\cdot\,$  383 sq. ft.





## The Marquette

Assisted Living  $\,\cdot\,$  Studio  $\,\cdot\,$  381 sq. ft.







Assisted Living  $\,\cdot\,$  Studio  $\,\cdot\,$  393 sq. ft.









Assisted Living · Studio · 412 sq. ft.







## The Oakhaven

Assisted Living  $\cdot$  Studio  $\cdot$  430 sq. ft.





# The Orpheum

Assisted Living  $\cdot$  Studio  $\cdot$  474 sq. ft.







Assisted Living  $\cdot$  1 BR  $\cdot$  1 BA  $\cdot$  483 sq. ft.







#### The Rhodes

Assisted Living  $~\cdot$  1 BR  $~\cdot$  1 BA  $~\cdot~$  484 sq. ft.





## The Richmond

Assisted Living  $\,\cdot\,$  1 BR  $\,\cdot\,$  1 BA  $\,\cdot\,$  528 sq. ft.





# The Ridgewood

Assisted Living  $\,\cdot\,$  1 BR  $\,\cdot\,$  1 BA  $\,\cdo