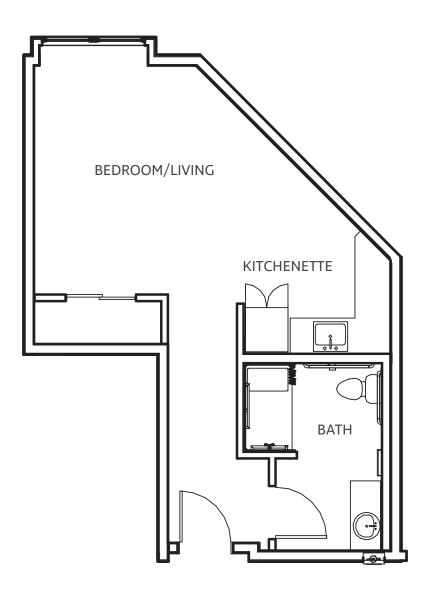

# The Madison II

Assisted Living  $\,\cdot\,$  Studio  $\,\cdot\,$  383 sq. ft.