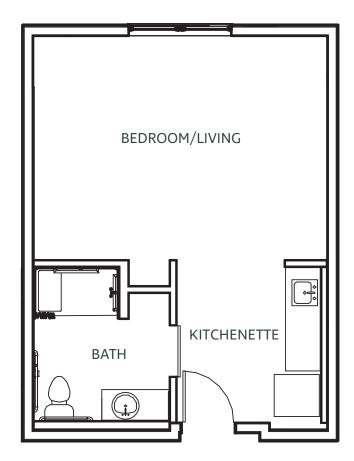

#### The Madison I

Assisted Living  $\cdot$  Studio  $\cdot$  362 sq. ft.







# The Madison II

Assisted Living  $\,\cdot\,$  Studio  $\,\cdot\,$  383 sq. ft.





## The Marquette

Assisted Living  $\,\cdot\,$  Studio  $\,\cdot\,$  381 sq. ft.







Assisted Living  $\,\cdot\,$  Studio  $\,\cdot\,$  393 sq. ft.









Assisted Living · Studio · 412 sq. ft.







## The Oakhaven

Assisted Living  $\cdot$  Studio  $\cdot$  430 sq. ft.





# The Orpheum

Assisted Living  $\cdot$  Studio  $\cdot$  474 sq. ft.







Assisted Living  $\cdot$  1 BR  $\cdot$  1 BA  $\cdot$  483 sq. ft.







#### The Rhodes

Assisted Living  $~\cdot$  1 BR  $~\cdot$  1 BA  $~\cdot~$  484 sq. ft.





## The Richmond

Assisted Living  $\,\cdot\,$  1 BR  $\,\cdot\,$  1 BA  $\,\cdot\,$  528 sq. ft.





# The Ridgewood

Assisted Living  $\,\cdot\,$  1 BR  $\,\cdot\,$  1 BA  $\,\cdot\,\,$  604 sq. ft.







### The Riverdale

Assisted Living  $\,\cdot\,$  1 BR  $\,\cdot\,$  1 BA  $\,\cdot\,\,$  635 sq. ft.







### The Sherwood

Assisted Living  $\cdot$  2 BR  $\cdot$  2 BA  $\cdot$  734 sq. ft.









Assisted Livin