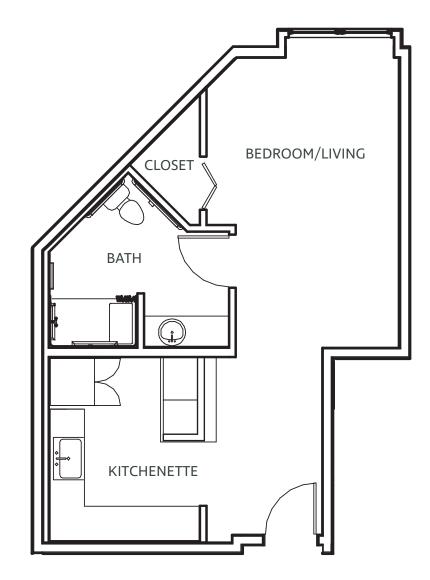

## The Marquette

Assisted Living  $\,\cdot\,$  Studio  $\,\cdot\,$  381 sq. ft.

Assisted Living  $\,\cdot\,$  Studio  $\,\cdot\,$  393 sq. ft.

Assisted Living · Studio · 412 sq. ft.