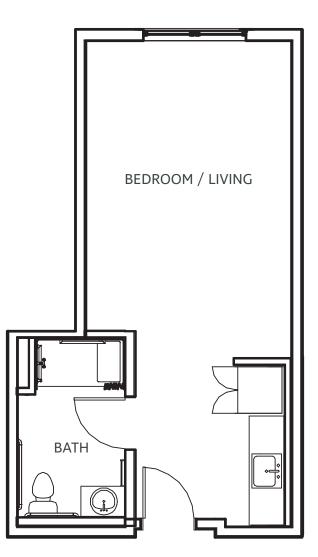

# The Madison II

Assisted Living  $\,\cdot\,$  Studio  $\,\cdot\,$  383 sq. ft.