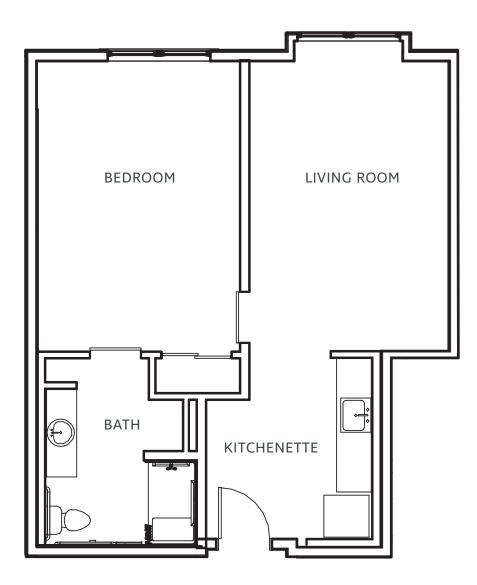

## The Richmond

Assisted Living  $\,\cdot\,$  1 BR  $\,\cdot\,$  1 BA  $\,\cdot\,$  528 sq. ft.