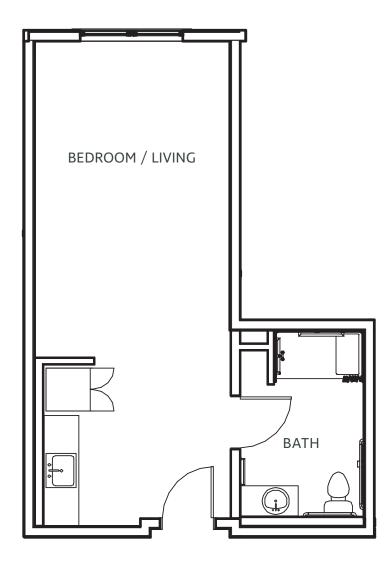

#### The Madison I

Assisted Living  $\cdot$  Studio  $\cdot$  362 sq. ft.







# The Madison II

Assisted Living  $\,\cdot\,$  Studio  $\,\cdot\,$  383 sq. ft.





## The Marquette

Assisted Living  $\,\cdot\,$  Studio  $\,\cdot\,$  381 sq. ft.







Assisted Living  $\,\cdot\,$  Studio  $\,\cdot\,$  393 sq. ft.









Assisted Living · Studio · 412 sq. ft.







## The Oakhaven

Assisted Living  $\cdot$  Studio  $\cdot$  430 sq. ft.





# The Orpheum

Assisted Living  $\cdot$  Studio  $\cdot$  474 sq. ft.







Assisted Living  $\cdot$  1 BR  $\cdot$  1 BA  $\cdot$  483 sq. ft.







#### The Rhodes

Assisted Living  $~\cdot$  1 BR  $~\cdot$  1 BA  $~\cdot~$  484 sq. ft.





## The Richmond

Assisted Living  $\,\cdot\,$  1 BR  $\,\cdot\,$  1 BA  $\,\cdot\,$  528 sq. ft.





# The Ridgewood

Assisted Living  $\,\cdot\,$  1 BR  $\,\cdot\,$  1 BA  $\,\cdot\,\,$  604 sq. ft.







### The Riverdale

Assisted Living  $\,\cdot\,$  1 BR  $\,\cdot\,$  1 BA  $\,\cdot\,\,$  635 sq. ft.







### The Sherwood

Assisted Living  $\cdot$  2 BR  $\cdot$  2 BA  $\cdot$  734 sq. ft.









Assisted Living  $\cdot$  2 BR  $\cdot$  2 BA  $\cdot$  599 sq