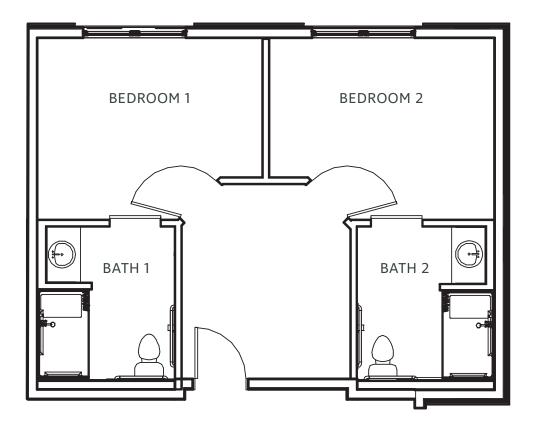

### The Sherwood

Assisted Living  $\cdot$  2 BR  $\cdot$  2 BA  $\cdot$  734 sq. ft.

Assisted Living  $\cdot$  2 BR  $\cdot$  2 BA  $\cdot$  599 sq. ft.

Assisted Living  $\,\cdot\,$  2 BR  $\,\cdot\,$  2 BA  $\,\cdot\,$  803 sq. ft.