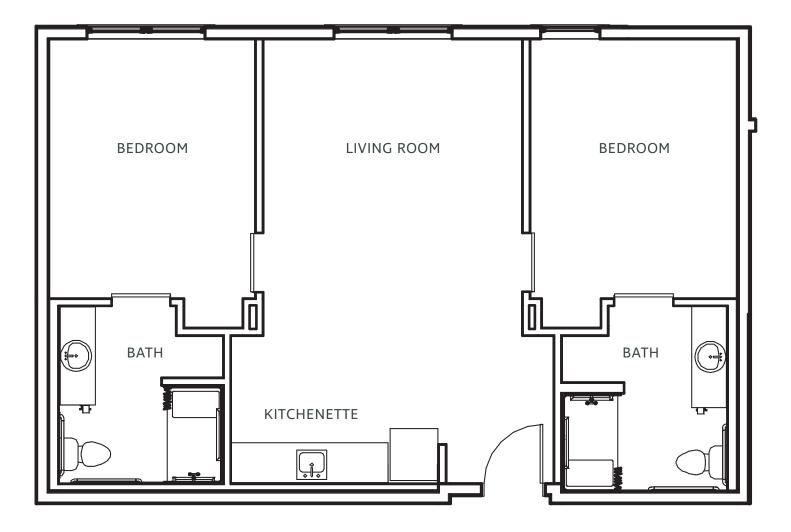

### The Sherwood

Assisted Living  $\cdot$  2 BR  $\cdot$  2 BA  $\cdot$  734 sq. ft.

Assisted Living  $\cdot$  2 BR  $\cdot$  2 BA  $\cdot$  599 sq. ft.

Assisted Living  $\,\cdot\,$  2 BR  $\,\cdot\,$  2 BA  $\,\cdot\,$  803 sq. ft.