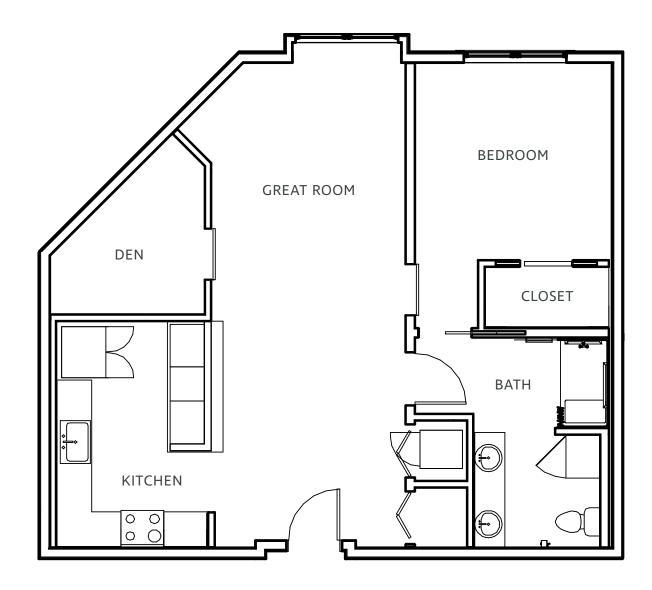

## The Beale I

1 BR · 1 BA · 518 sq. ft.





A SENIOR LIVING COMMUNITY -

#### The Beale II

1 BR · 1 BA · 596 sq. ft.





# The Brookhaven

1 BR · 1 BA · 527 sq. ft.





## The Colonial

1 BR · 1 BA · 600 sq. ft.





# The Eastgate

1 BR · 1 BA · 606 sq. ft.





## The Greenline

1 BR · 1 BA · 660 sq. ft.





# The Heritage

1 BR · 1 BA · 665 sq. ft.





## The Jude

1 BR · 1 BA · 669 sq. ft.





## The Laurelwood

 $1\,\mathrm{BR}\,\cdot\,1\,\mathrm{BA}\,\cdot\,\mathrm{Study}\,\cdot\,864\,\mathrm{sq.}\,\mathrm{ft.}$ 





#### The Lorraine

1 BR  $\cdot$  1 BA  $\cdot$  Den  $\cdot$  867 sq. ft.





# The Peabody

2 BR · 2 BA · 1,039 sq. ft.





# The Poplar

2 BR · 2 BA · 1,033 sq. ft.





## The Presley

2 BR  $\cdot$  2 BA  $\cdot$  Study  $\cdot$  1,256 sq. ft.