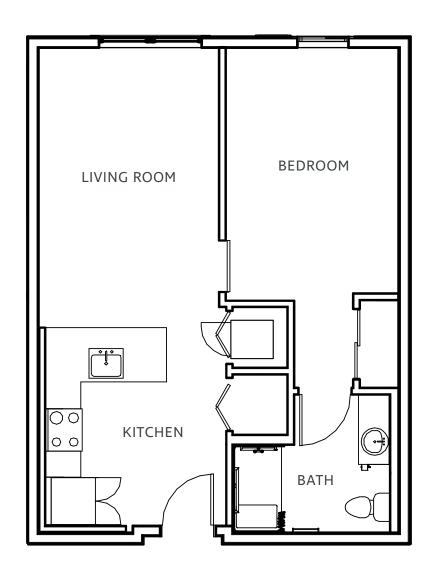

## The Beale I

1 BR · 1 BA · 518 sq. ft.





A SENIOR LIVING COMMUNITY -

#### The Beale II

1 BR · 1 BA · 596 sq. ft.





# The Brookhaven

1 BR · 1 BA · 527 sq. ft.





## The Colonial

1 BR · 1 BA · 600 sq. ft.





# The Eastgate

1 BR · 1 BA · 606 sq. ft.





## The Greenline

1 BR · 1 BA · 660 sq. ft.





# The Heritage

1 BR · 1 BA · 665 sq. ft.





## The Jude

1 BR · 1 BA · 669 sq. ft.





## The Laurelwood

 $1\,\mathrm{BR}\,\cdot\,1\,\mathrm{BA}\,\cdot\,\mathrm{Study}\,\cdot\,864\,\mathrm{sq.}\,\mathrm{ft.}$ 





#### The Lorraine

1 BR  $\cdot$  1 BA  $\cdot$  Den  $\cdot$  867 sq. ft.





# The Peabody

2 BR · 2 BA · 1,039 sq. ft.





# The Poplar

2 BR · 2 BA · 1,033 sq. ft.





## The Presley

2 BR  $\cdot$  2 BA  $\cdot$  Study  $\cdot$  1,256 sq. ft.