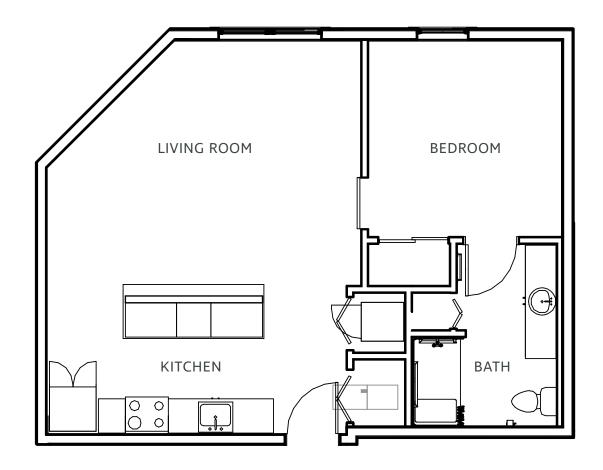

## The Beale I

1 BR · 1 BA · 518 sq. ft.





A SENIOR LIVING COMMUNITY -

#### The Beale II

1 BR · 1 BA · 596 sq. ft.





# The Brookhaven

1 BR · 1 BA · 527 sq. ft.





## The Colonial

1 BR · 1 BA · 600 sq. ft.





# The Eastgate

1 BR · 1 BA · 606 sq. ft.





## The Greenline

1 BR · 1 BA · 660 sq. ft.





# The Heritage

1 BR · 1 BA · 665 sq. ft.





## The Jude

1 BR · 1 BA · 669 sq. ft.





## The Laurelwood

 $1\,\mathrm{BR}\,\cdot\,1\,\mathrm{BA}\,\cdot\,\mathrm{Study}\,\cdot\,864\,\mathrm{sq.}\,\mathrm{ft.}$ 





#### The Lorraine

1 BR  $\cdot$  1 BA  $\cdot$  Den  $\cdot$  867 sq. ft.





# The Peabody

2 BR · 2 BA · 1,039 sq. ft.





# The Poplar

2 BR · 2 BA · 1,033 sq. ft.





## The Presley

2 BR  $\cdot$  2 BA  $\cdot$  Study  $\cdot$  1,256 sq. ft.