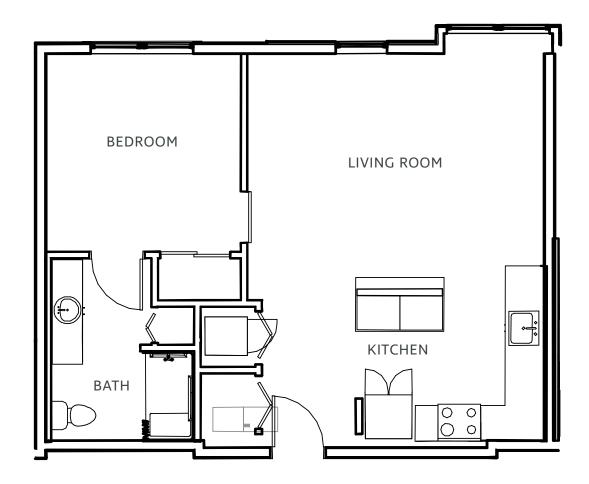

## The Beale I

1 BR · 1 BA · 518 sq. ft.





A SENIOR LIVING COMMUNITY -

#### The Beale II

1 BR · 1 BA · 596 sq. ft.





# The Brookhaven

1 BR · 1 BA · 527 sq. ft.





## The Colonial

1 BR · 1 BA · 600 sq. ft.





# The Eastgate

1 BR · 1 BA · 606 sq. ft.





## The Greenline

1 BR · 1 BA · 660 sq. ft.





# The Heritage

1 BR · 1 BA · 665 sq. ft.





## The Jude

1 BR · 1 BA · 669 sq. ft.





## The Laurelwood

 $1\,\mathrm{BR}\,\cdot\,1\,\mathrm{BA}\,\cdot\,\mathrm{Study}\,\cdot\,864\,\mathrm{sq.}\,\mathrm{ft.}$ 





#### The Lorraine

1 BR  $\cdot$  1 BA  $\cdot$  Den  $\cdot$  867 sq. ft.





# The Peabody

2 BR · 2 BA · 1,039 sq. ft.





# The Poplar

2 BR · 2 BA · 1,033 sq. ft.





## The Presley

2 BR  $\cdot$  2 BA  $\cdot$  Study  $\cdot$  1,256 sq. ft.