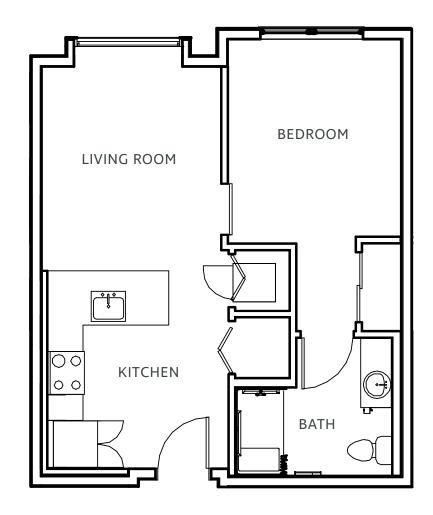

## The Beale I

1 BR · 1 BA · 518 sq. ft.





A SENIOR LIVING COMMUNITY -

#### The Beale II

1 BR · 1 BA · 596 sq. ft.





# The Brookhaven

1 BR · 1 BA · 527 sq. ft.





## The Colonial

1 BR · 1 BA · 600 sq. ft.





# The Eastgate

1 BR · 1 BA · 606 sq. ft.





## The Greenline

1 BR · 1 BA · 660 sq. ft.





# The Heritage

1 BR · 1 BA · 665 sq. ft.





## The Jude

1 BR · 1 BA · 669 sq. ft.





## The Laurelwood

 $1\,\mathrm{BR}\,\cdot\,1\,\mathrm{BA}\,\cdot\,\mathrm{Study}\,\cdot\,864\,\mathrm{sq.}\,\mathrm{ft.}$ 





#### The Lorraine

1 BR  $\cdot$  1 BA  $\cdot$  Den  $\cdot$  867 sq. ft.





# The Peabody

2 BR · 2 BA · 1,039 sq. ft.





# The Poplar

2 BR · 2 BA · 1,033 sq. ft.





## The Presley

2 BR  $\cdot$  2 BA  $\cdot$  Study  $\cdot$  1,256 sq. ft.