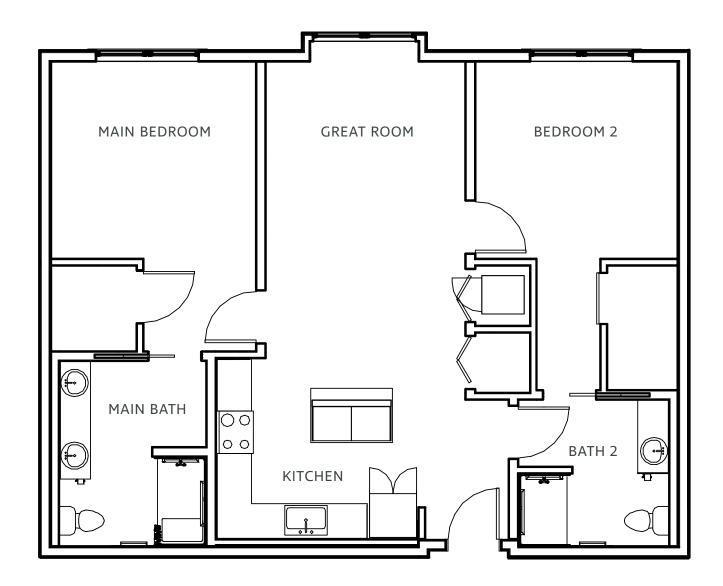

# The Peabody

2 BR · 2 BA · 1,039 sq. ft.

# The Poplar

2 BR · 2 BA · 1,033 sq. ft.