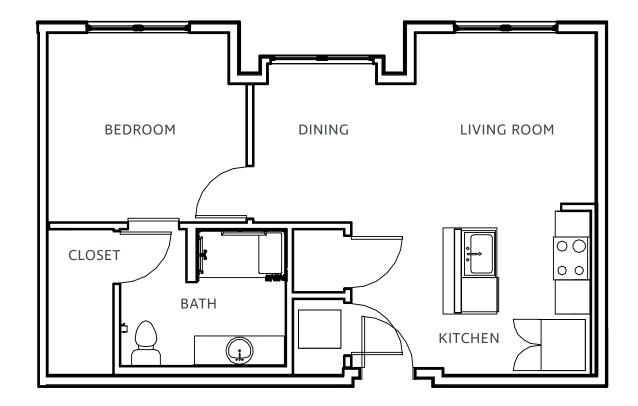

## The Beale I

1 BR · 1 BA · 518 sq. ft.





A SENIOR LIVING COMMUNITY -

#### The Beale II

1 BR · 1 BA · 596 sq. ft.





# The Brookhaven

1 BR · 1 BA · 527 sq. ft.





## The Colonial

1 BR · 1 BA · 600 sq. ft.





# The Eastgate

1 BR · 1 BA · 606 sq. ft.





## The Greenline

1 BR · 1 BA · 660 sq. ft.





# The Heritage

1 BR · 1 BA · 665 sq. ft.





## The Jude

1 BR · 1 BA · 669 sq. ft.





## The Laurelwood

 $1\,\mathrm{BR}\,\cdot\,1\,\mathrm{BA}\,\cdot\,\mathrm{Study}\,\cdot\,864\,\mathrm{sq.}\,\mathrm{ft.}$ 





#### The Lorraine

1 BR  $\cdot$  1 BA  $\cdot$  Den  $\cdot$  867 sq. ft.





# The Peabody

2 BR · 2 BA · 1,039 sq. ft.





# The Poplar

2 BR · 2 BA · 1,033 sq. ft.





## The Presley

2 BR  $\cdot$  2 BA  $\cdot$  Study  $\cdot$  1,256 sq. ft.