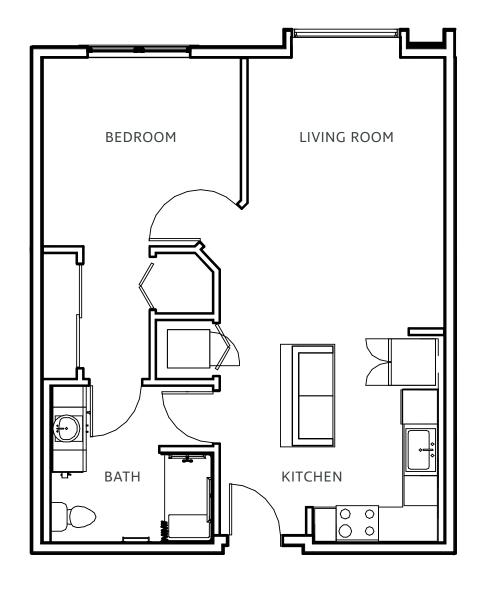

## The Beale I

1 BR · 1 BA · 518 sq. ft.





A SENIOR LIVING COMMUNITY -

#### The Beale II

1 BR · 1 BA · 596 sq. ft.





# The Brookhaven

1 BR · 1 BA · 527 sq. ft.





## The Colonial

1 BR · 1 BA · 600 sq. ft.





# The Eastgate

1 BR · 1 BA · 606 sq. ft.





## The Greenline

1 BR · 1 BA · 660 sq. ft.





# The Heritage

1 BR · 1 BA · 665 sq. ft.





## The Jude

1 BR · 1 BA · 669 sq. ft.





## The Laurelwood

 $1\,\mathrm{BR}\,\cdot\,1\,\mathrm{BA}\,\cdot\,\mathrm{Study}\,\cdot\,864\,\mathrm{sq.}\,\mathrm{ft.}$ 





#### The Lorraine

1 BR  $\cdot$  1 BA  $\cdot$  Den  $\cdot$  867 sq. ft.





# The Peabody

2 BR · 2 BA · 1,039 sq. ft.





# The Poplar

2 BR · 2 BA · 1,033 sq. ft.





## The Presley

2 BR  $\cdot$  2 BA  $\cdot$  Study  $\cdot$  1,256 sq. ft.