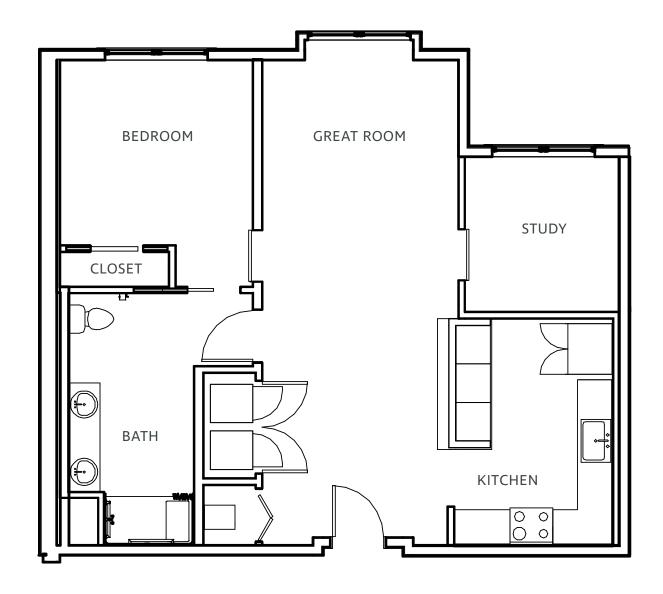

## The Laurelwood

 $1\,\mathrm{BR}\,\cdot\,1\,\mathrm{BA}\,\cdot\,\mathrm{Study}\,\cdot\,864\,\mathrm{sq.}\,\mathrm{ft.}$ 