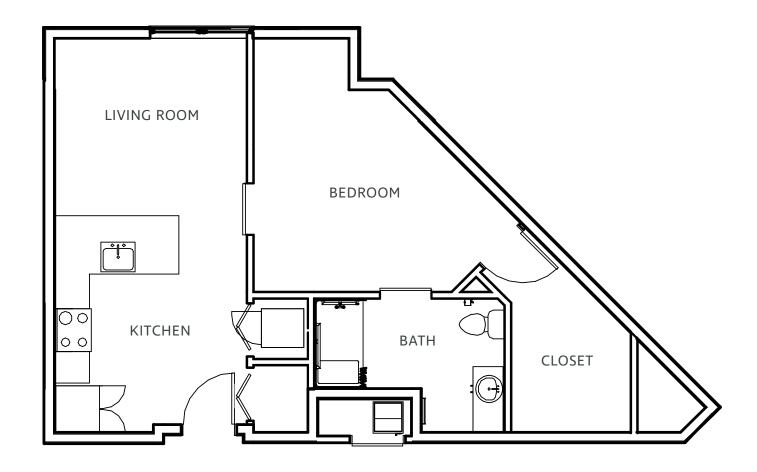

## The Beale I

1 BR · 1 BA · 518 sq. ft.





A SENIOR LIVING COMMUNITY -

#### The Beale II

1 BR · 1 BA · 596 sq. ft.





# The Brookhaven

1 BR · 1 BA · 527 sq. ft.





## The Colonial

1 BR · 1 BA · 600 sq. ft.





# The Eastgate

1 BR · 1 BA · 606 sq. ft.





## The Greenline

1 BR · 1 BA · 660 sq. ft.





# The Heritage

1 BR · 1 BA · 665 sq. ft.





## The Jude

1 BR · 1 BA · 669 sq. ft.





## The Laurelwood

 $1\,\mathrm{BR}\,\cdot\,1\,\mathrm{BA}\,\cdot\,\mathrm{Study}\,\cdot\,864\,\mathrm{sq.}\,\mathrm{ft.}$ 





#### The Lorraine

1 BR  $\cdot$  1 BA  $\cdot$  Den  $\cdot$  867 sq. ft.





# The Peabody

2 BR · 2 BA · 1,039 sq. ft.





# The Poplar

2 BR · 2 BA · 1,033 sq. ft.





## The Presley

2 BR  $\cdot$  2 BA  $\cdot$  Study  $\cdot$  1,256 sq. ft.