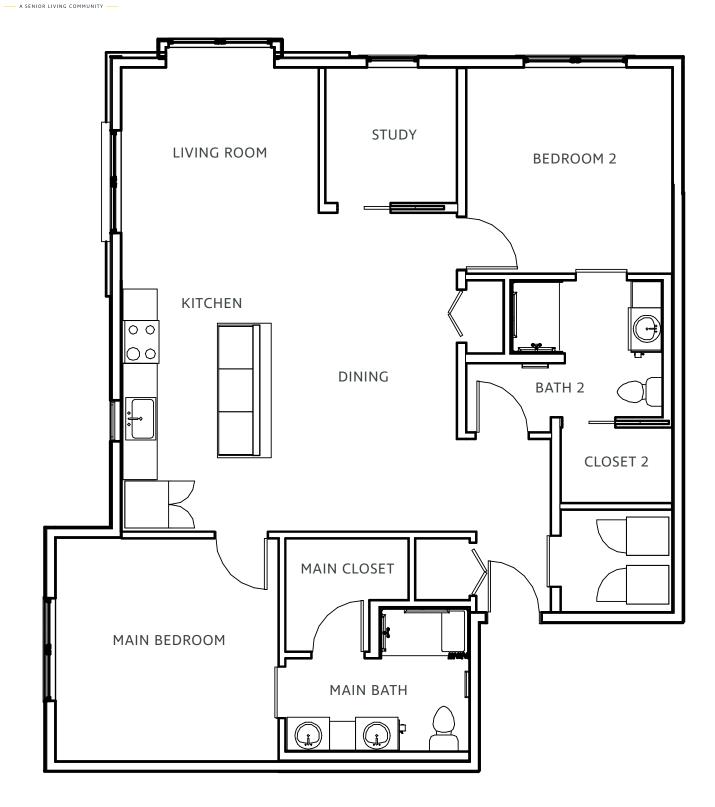

## The Beale I

1 BR · 1 BA · 518 sq. ft.





A SENIOR LIVING COMMUNITY -

#### The Beale II

1 BR · 1 BA · 596 sq. ft.





# The Brookhaven

1 BR · 1 BA · 527 sq. ft.





## The Colonial

1 BR · 1 BA · 600 sq. ft.





# The Eastgate

1 BR · 1 BA · 606 sq. ft.





## The Greenline

1 BR · 1 BA · 660 sq. ft.





# The Heritage

1 BR · 1 BA · 665 sq. ft.





## The Jude

1 BR · 1 BA · 669 sq. ft.





## The Laurelwood

 $1\,\mathrm{BR}\,\cdot\,1\,\mathrm{BA}\,\cdot\,\mathrm{Study}\,\cdot\,864\,\mathrm{sq.}\,\mathrm{ft.}$ 





#### The Lorraine

1 BR  $\cdot$  1 BA  $\cdot$  Den  $\cdot$  867 sq. ft.





# The Peabody

2 BR · 2 BA · 1,039 sq. ft.





# The Poplar

2 BR · 2 BA · 1,033 sq. ft.





## The Presley

2 BR  $\cdot$  2 BA  $\cdot$  Study  $\cdot$  1,256 sq. ft.