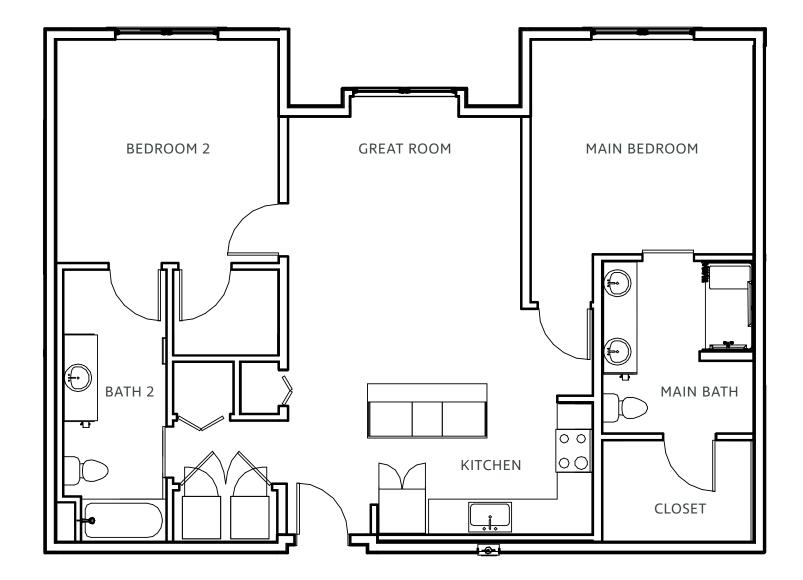

# The Peabody

2 BR · 2 BA · 1,039 sq. ft.

# The Poplar

2 BR · 2 BA · 1,033 sq. ft.