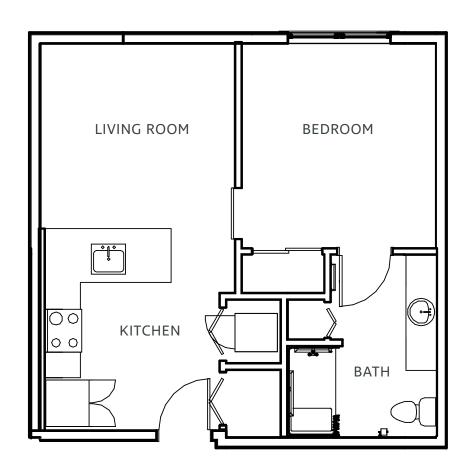

## The Beale I

1 BR · 1 BA · 518 sq. ft.





A SENIOR LIVING COMMUNITY -

#### The Beale II

1 BR · 1 BA · 596 sq. ft.





# The Brookhaven

1 BR · 1 BA · 527 sq. ft.





## The Colonial

1 BR · 1 BA · 600 sq. ft.





# The Eastgate

1 BR · 1 BA · 606 sq. ft.





## The Greenline

1 BR · 1 BA · 660 sq. ft.





# The Heritage

1 BR · 1 BA · 665 sq. ft.





## The Jude

1 BR · 1 BA · 669 sq. ft.





## The Laurelwood

 $1\,\mathrm{BR}\,\cdot\,1\,\mathrm{BA}\,\cdot\,\mathrm{Study}\,\cdot\,864\,\mathrm{sq.}\,\mathrm{ft.}$ 





#### The Lorraine

1 BR  $\cdot$  1 BA  $\cdot$  Den  $\cdot$  867 sq. ft.





# The Peabody

2 BR · 2 BA · 1,039 sq. ft.





# The Poplar

2 BR · 2 BA · 1,033 sq. ft.





## The Presley

2 BR  $\cdot$  2 BA  $\cdot$  Study  $\cdot$  1,256 sq. ft.